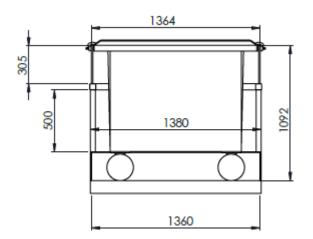

## DIMENSIONS

Overall Length Overall Width: Overall Height: 1167mm 1360mm 880mm