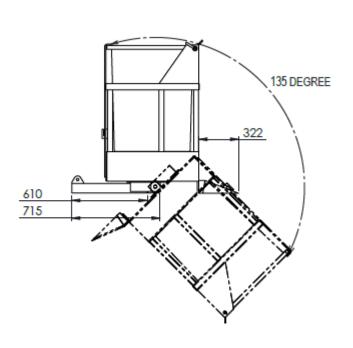

# **APPLICATIONS**

Designed to empty awkward 660L Plastic bins into larger receptacles, the HSWBT bin tipper makes the job easy. A safety chain is provided to hold the bin in place as the bin is tipped through 130 degrees. Standard finish safety yellow paint.

## FEATURES

- Designed to suit 1x 660 litre bin
- 130° forward tip
- Operated from drives seat
- Easy access ramp for wheelie bin
- Backrest and chain to secure wheelie bin
- HSRD 1923

## DIMENSIONS

Overall Length Overall Width: Overall Height: 1167mm 1360mm 880mm