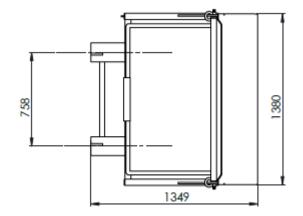

## DIMENSIONS

Overall Length Overall Width: Overall Height: 1167mm 1360mm 880mm