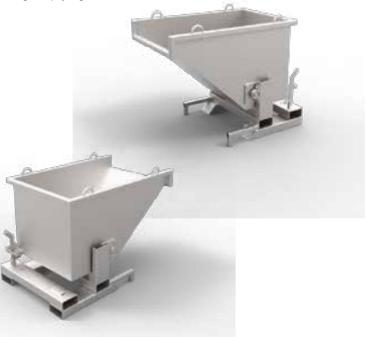

## APPLICATIONS

Cascade manufactures a range of bins for the collection and disposal of waste materials and liquids, from self-tipping bins to bins that are operated by the forklift driver. All of these bins have a forward rolling action with the roll over bin being a 4-way entry to allow side tipping. It also has a unique cutaway front opening making it suitable for tipping fluids. The driver release models 10A-MDB have a cord operated release mechanism.

## FEATURES

- Smooth tipping action design with minimal impact during emptying
- Ideal for tipping liquids
- Pull chord for operation from driver seat
- Optional wheels for easy moving (not included)
- Fork pockets for easy lifting with a fork-truck
- Painted enamel finish