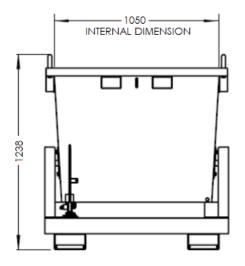

## DIMENSIONS

| Overall Length  |  |
|-----------------|--|
| Overall Width:  |  |
| Internal Width  |  |
| Overall Height: |  |

1690mm 1156mm 1050mm 1095mm