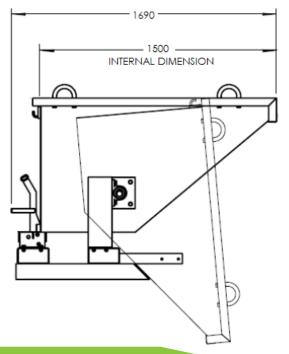

## DIMENSIONS

| Overall Length  |  |
|-----------------|--|
| Overall Width:  |  |
| Internal Width  |  |
| Overall Height: |  |

1690mm 1156mm 1050mm 1095mm