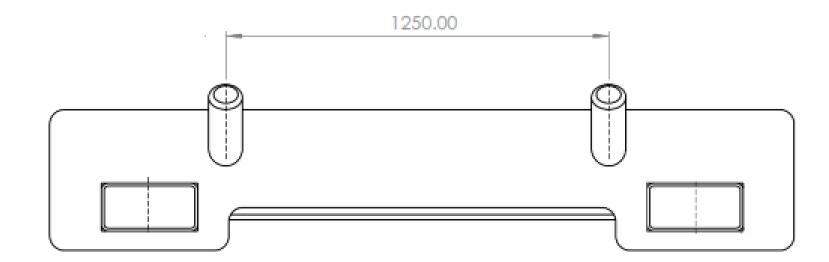

## NOTES

To suit fork max 150x65mm.

As per AS2359.1.

Safety yellow painted finish.

Secured to truck via locking pin plates.

Grind sharp edges.

Design HSRD 2145.

| MM              | HS RESEARCH & DEVELOPMENT PTY LTD  2/3 ATLAS COURT, WELSHPOOL WA 6106 Ph: +61 (08) 9458 7933 F: +61 (08) 9458 1351 |                                          |         |  |
|-----------------|--------------------------------------------------------------------------------------------------------------------|------------------------------------------|---------|--|
| D.N.S<br>CHECK  |                                                                                                                    | HSBBJ-RH Dual Bulk Bag Jib — Rhino Horn  |         |  |
| CHECK           | DRAWING STATUS  FOR QUOTING PURPOSE                                                                                | S HSRD 2145                              | HS      |  |
| <del>(())</del> | SCALE: DO NOT SCALE                                                                                                | DIMENSIONS IN MILLIMETRES   DO NOT SCALE | <b></b> |  |