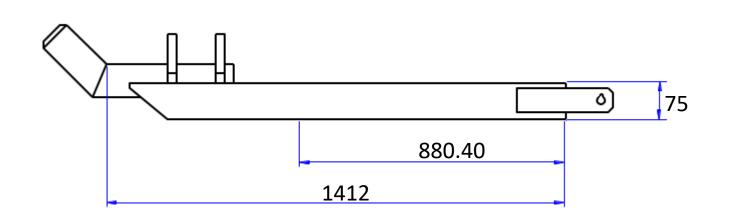

## **SPECIFICATIONS**

WLL: 2800kgs
Load Centre: 1497mm
H C of G 994mm
V C of G 0mm
Weight: 254kg

## NOTES

To suit fork max 150x65mm.

As per AS2359.1.

Safety yellow painted finish.

Secured to truck via locking pin plates.

Grind sharp edges.

Design HSRD 2145.

| MM              | HS RESEARCH & DEVELOPMENT PTY LTD  2/3 ATLAS COURT, WELSHPOOL WA 6106 Ph: +61 (08) 9458 7933 F: +61 (08) 9458 1351 |                                          |         |  |
|-----------------|--------------------------------------------------------------------------------------------------------------------|------------------------------------------|---------|--|
| D.N.S<br>CHECK  |                                                                                                                    | HSBBJ-RH Dual Bulk Bag Jib — Rhino Horn  |         |  |
| CHECK           | DRAWING STATUS  FOR QUOTING PURPOSE                                                                                | S HSRD 2145                              | HS      |  |
| <del>(())</del> | SCALE: DO NOT SCALE                                                                                                | DIMENSIONS IN MILLIMETRES   DO NOT SCALE | <b></b> |  |