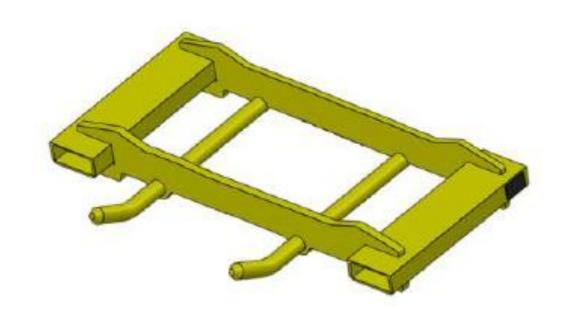

## NOTES

To suit fork max 150x65mm.

As per AS2359.1.

Safety yellow painted finish.

Secured to truck via locking pin plates.

Grind sharp edges.

Design HSRD 2145.

| MM              | HS RESEARCH & DEVELOPMENT PTY LTD  2/3 ATLAS COURT, WELSHPOOL WA 6106 Ph: +61 (08) 9458 7933 F: +61 (08) 9458 1351 |                                          |         |  |
|-----------------|--------------------------------------------------------------------------------------------------------------------|------------------------------------------|---------|--|
| D.N.S<br>CHECK  |                                                                                                                    | HSBBJ-RH Dual Bulk Bag Jib — Rhino Horn  |         |  |
| CHECK           | DRAWING STATUS  FOR QUOTING PURPOSE                                                                                | S HSRD 2145                              | HS      |  |
| <del>(())</del> | SCALE: DO NOT SCALE                                                                                                | DIMENSIONS IN MILLIMETRES   DO NOT SCALE | <b></b> |  |