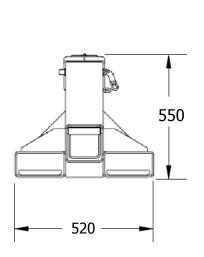

## **DIMENSIONS**

Fork Pockets 185x65mm Pocket Centres 300mm

Maximum Reach 2365mm

Overall Length 1640mm closed
Overall Length 2665mm extended

Width 550mm

Note: All lift truck attachments affect the safe working load of a lift truck. End users should consult their lift truck supplier to ensure the lift truck is rated for use with these attachments. In the case of a slung load when lifting a jib attachment, the net lifting capacity should be 0.8 times the rating of the lift truck to allow for the swinging load. Please consult your local lift truck dealer.