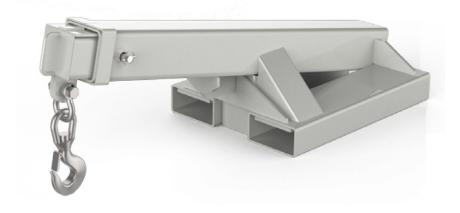

## **APPLICATIONS**

Cascade offers a number of fork mounted jib cranes that quickly convert a lift truck into a mobile crane to easily move non-palletised product. A variety of Jib Crane models for practically any application to increase lift truck versatility. Models include Multi-Angled, Flat, Slip-On, or Carriage- Mounted, allowing for effective slinging of loads beneath a hook. Unit secured to the forklift by safety locking pins or chain. Supplied with rating plate and rated safety swivel hook. The standard finish on this attachment is zinc.