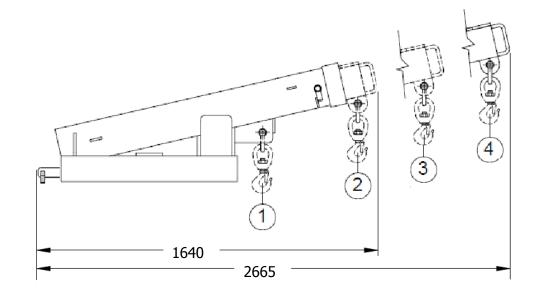

## **DIMENSIONS**

Fork Pockets 185x65mm Pocket Centres 300mm

Maximum Reach 2365mm

Overall Length 1640mm closed
Overall Length 2665mm extended

Width 550mm

Note: All lift truck attachments affect the safe working load of a lift truck. End users should consult their lift truck supplier to ensure the lift truck is rated for use with these attachments. In the case of a slung load when lifting a jib attachment, the net lifting capacity should be 0.8 times the rating of the lift truck to allow for the swinging load. Please consult your local lift truck dealer.

| SAFE WORKING LOAD (SWL) PER POSITION |      |      |      |      |
|--------------------------------------|------|------|------|------|
| POSITION                             | 1    | 2    | 3    | 4    |
| SWL (kg)                             | 3500 | 850  | 500  | 350  |
| Extension (mm)                       | 800  | 1390 | 1880 | 2365 |