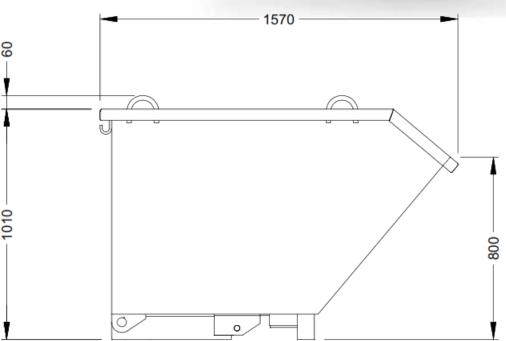

Overall Length Overall Width: Overall Height: Internal Width: 1570mm 1310mm 1070mm 1200mm